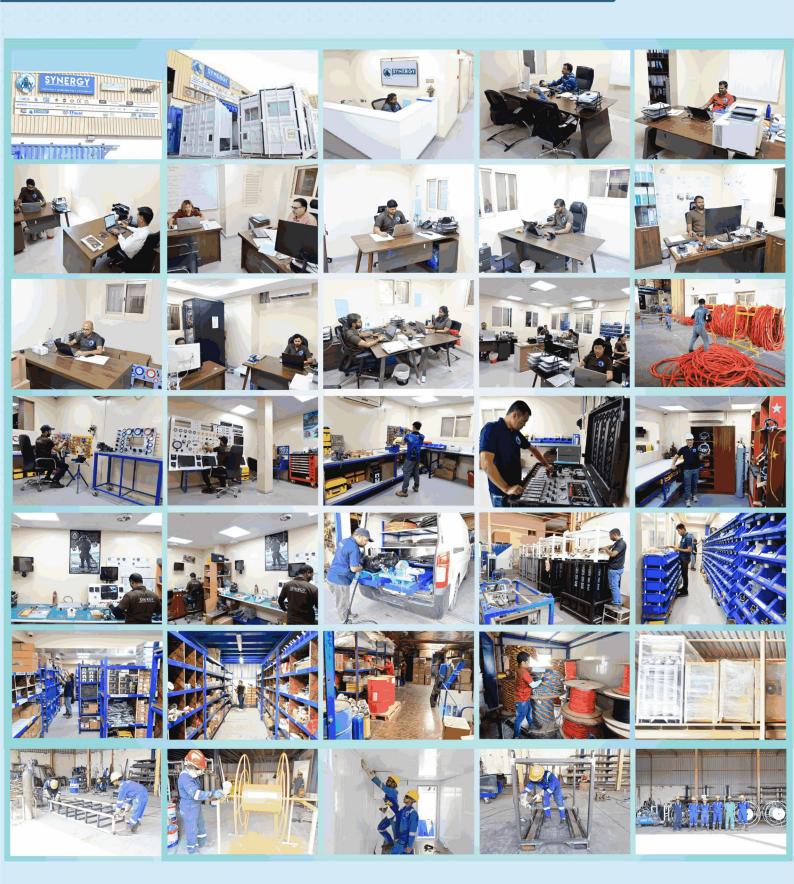

PP018 - SUBSAE UNDERWATER CLEANING UNIT                                     |
| 6  | DIMENSIONS: 805MM L X 625MM W X 695MM H                                     |

NOTE: THESE DIMENSIONS VARY DEPENDING ON THE POWER OF THE UNIT













PRODUCT CERTIFICATE
EC Attestation of Conformity

In Compliance with following Directives:

Machinery Directive 2006/42/EC

Low Voltage Directive 2014/35/EU

Pressure Equipment Directive 2014/68/EU

















## **SUBSEA UNDERWATER CLEANING EQUIPMENT - PP018**









#### **ORDERING INFORMATION**

| 5 | r. Part Number | Description                                  |
|---|----------------|----------------------------------------------|
| 1 | PP018          | SUBSEA UNDERWATER CLEANING EQUIPMENT - PP018 |











## **Synergy Infrastructure**





### **SUBSEA UNDERWATER CLEANING EQUIPMENT - PP018**

# **Contact us**

P.O. Box - 237849, Warehouse No 242, 29th St, Amman Road, Behind Al Huraiz Est. For Industry, Al Qusais, Industrial Area - 1, Dubai - UAE

009714 2580533 Fax 009714 2516664 UAE : 00971505648178 UK : 00447951966260

Website: www.synergyequipment.com Email : ram@synergyequipment.com For Sale: info@synergyequipment.com

















PRODUCT CERTIFICATE **EC Attestation of Conformity** 

In Compliance with following **Directives:** 

Machinery Directive 2006/42/EC

Low Voltage Directive 2014/35/EU

Pressure Equipment Directive 2014/68/EU