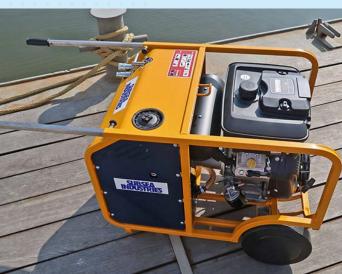

#### **SUBSEA UNDERWATER CLEANING EQUIPMENT - PP018**

#### Hydraulic power unit

The PP018 hydraulic power unit is proficient for driving single and double brush units. An efficient and reliable power unit, it is easy to handle and transport.

Suitable for running MC111 / MC131 / MC212

| SR | DESCRIPTION                                                                 |
|----|-----------------------------------------------------------------------------|
| 1  | DIMENSIONS: OIL FLOW: 20 L.P.M. AT 1800 R.P.M, – 40 L.P.M . AT 3600 R. P. M |
| 2  | WORKING PRESSURE: NOMINAL 140 BAR                                           |
| 3  | WEIGHT: 105 KG                                                              |
| 4  | ENGINE: 2-CYLINDER, 18 HP (13, 4 KW), 4 STROKE PETROL / GASOLINE            |
| 5  | PP018 - SUBSAE UNDERWATER CLEANING UNIT                                     |
| 6  | DIMENSIONS: 805MM L X 625MM W X 695MM H                                     |