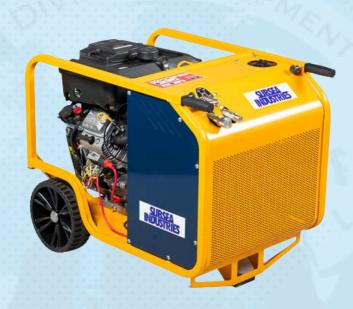

#### **SUBSEA UNDERWATER CLEANING EQUIPMENT - PP018**

#### Hydraulic power unit

The PP018 hydraulic power unit is proficient for driving single and double brush units. An efficient and reliable power unit, it is easy to handle and transport.

Suitable for running MC111 / MC131 / MC212

| SR | DESCRIPTION                                                                 |
|----|-----------------------------------------------------------------------------|
| 1  | DIMENSIONS: OIL FLOW: 20 L.P.M. AT 1800 R.P.M, – 40 L.P.M . AT 3600 R. P. M |
| 2  | WORKING PRESSURE: NOMINAL 140 BAR                                           |
| 3  | WEIGHT: 105 KG                                                              |
| 4  | ENGINE: 2-CYLINDER, 18 HP (13, 4 KW), 4 STROKE PETROL / GASOLINE            |
| 5  | PP018 - SUBSAE UNDERWATER CLEANING UNIT                                     |
| 6  | DIMENSIONS: 805MM L X 625MM W X 695MM H                                     |