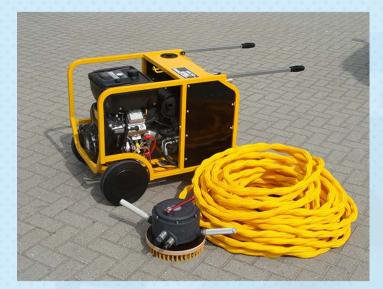

#### **SUBSEA UNDERWATER CLEANING EQUIPMENT - PP018**

#### Hydraulic power unit

The PP018 hydraulic power unit is proficient for driving single and double brush units. An efficient and reliable power unit, it is easy to handle and transport.

Suitable for running MC111 / MC131 / MC212

| SR | DESCRIPTION                                                                 |
|----|-----------------------------------------------------------------------------|
| 1  | DIMENSIONS: OIL FLOW: 20 L.P.M. AT 1800 R.P.M, – 40 L.P.M . AT 3600 R. P. M |
| 2  | WORKING PRESSURE: NOMINAL 140 BAR                                           |
| 3  | WEIGHT: 105 KG                                                              |
| 4  | ENGINE: 2-CYLINDER, 18 HP (13, 4 KW), 4 STROKE PETROL / GASOLINE            |
| 5  | PP018 - SUBSAE UNDERWATER CLEANING UNIT                                     |
| 6  | DIMENSIONS: 805MM L X 625MM W X 695MM H                                     |