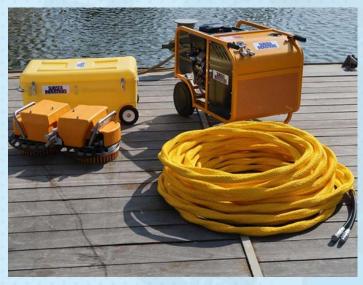

#### **SUBSEA UNDERWATER CLEANING EQUIPMENT - PP018**

#### Hydraulic power unit

The PP018 hydraulic power unit is proficient for driving single and double brush units. An efficient and reliable power unit, it is easy to handle and transport.

Suitable for running MC111 / MC131 / MC212

| SR | DESCRIPTION                                                                 |
|----|-----------------------------------------------------------------------------|
| 1  | DIMENSIONS: OIL FLOW: 20 L.P.M. AT 1800 R.P.M, – 40 L.P.M . AT 3600 R. P. M |
| 2  | WORKING PRESSURE: NOMINAL 140 BAR                                           |
| 3  | WEIGHT: 105 KG                                                              |
| 4  | ENGINE: 2-CYLINDER, 18 HP (13, 4 KW), 4 STROKE PETROL / GASOLINE            |
| 5  | PP018 - SUBSAE UNDERWATER CLEANING UNIT                                     |
| 6  | DIMENSIONS: 805MM L X 625MM W X 695MM H                                     |