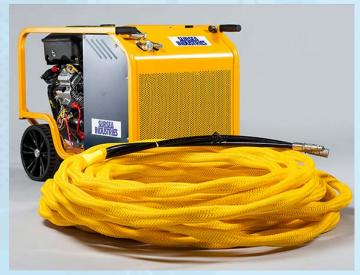

#### Hydraulic power unit

The PP018 hydraulic power unit is proficient for driving single and double brush units. An efficient and reliable power unit, it is easy to handle and transport.

Suitable for running MC111 / MC131 / MC212

| SR | DESCRIPTION                                                                 |
|----|-----------------------------------------------------------------------------|
| 1  | DIMENSIONS: OIL FLOW: 20 L.P.M. AT 1800 R.P.M, – 40 L.P.M . AT 3600 R. P. M |
| 2  | WORKING PRESSURE: NOMINAL 140 BAR                                           |
| 3  | WEIGHT: 105 KG                                                              |
| 4  | ENGINE: 2-CYLINDER, 18 HP (13, 4 KW), 4 STROKE PETROL / GASOLINE            |
| 5  | PP018 - SUBSAE UNDERWATER CLEANING UNIT                                     |
| 6  | DIMENSIONS: 805MM L X 625MM W X 695MM H                                     |