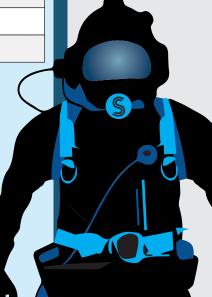

#### **SUBSEA UNDERWATER CLEANING EQUIPMENT - PP018**

#### Hydraulic power unit

The PP018 hydraulic power unit is proficient for driving single and double brush units. An efficient and reliable power unit, it is easy to handle and transport.

Suitable for running MC111 / MC131 / MC212

## **SUBSEA UNDERWATER CLEANING EQUIPMENT - PP018**

### **SUBSEA UNDERWATER CLEANING EQUIPMENT - PP018**