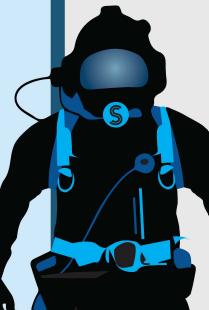

#### System 12 Subsea MPI

The System 12 subsea MPI unit is a compact. battery-powered system. ideal for use in shallow water or splash zone applications. Based on the field-proven System 3 unit. this portable unit offers powerful performance from an exceptionally small package.

Diver control for the UV Lamp and Magnetic Yoke and on-board power source means no umbilical connection to the surface is required.

The system is supplied with an intelligent. 3stage battery charger for safe recharging of the system power supply unit.

#### **Key Features:**

Ideal for shallow water. tidal and splash zone applications

Up to 4 hours operation
DC electromagnetic yoke
Powerful UV lamp
Varied ink delivery options: air-powered. handpump or surface feed
UV lamp and subsea unit pressure tested to
6ooft water depth
Battery charger
Safe 12V DC power source
Available as a lamp only unit for use with
permanent magnets