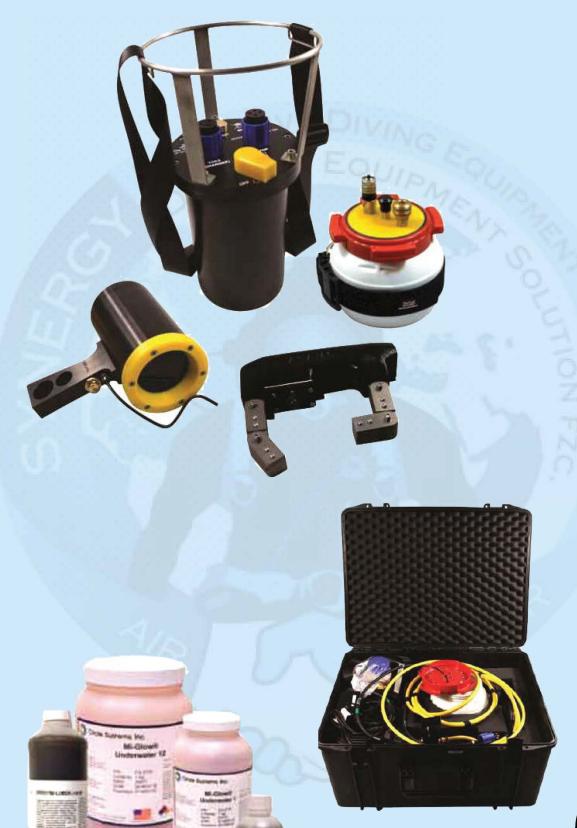

#### System 12 Subsea MPI

The System 12 subsea MPI unit is a compact. battery-powered system. ideal for use in shallow water or splash zone applications. Based on the field-proven System 3 unit. this portable unit offers powerful performance from an exceptionally small package.

Diver control for the UV Lamp and Magnetic Yoke and on-board power source means no umbilical connection to the surface is required.

The system is supplied with an intelligent. 3stage battery charger for safe recharging of the system power supply unit.

#### **Key Features:**

Ideal for shallow water. tidal and splash zone applications

Up to 4 hours operation
DC electromagnetic yoke
Powerful UV lamp
Varied ink delivery options: air-powered. handpump or surface feed
UV lamp and subsea unit pressure tested to
6ooft water depth
Battery charger
Safe 12V DC power source
Available as a lamp only unit for use with
permanent magnets