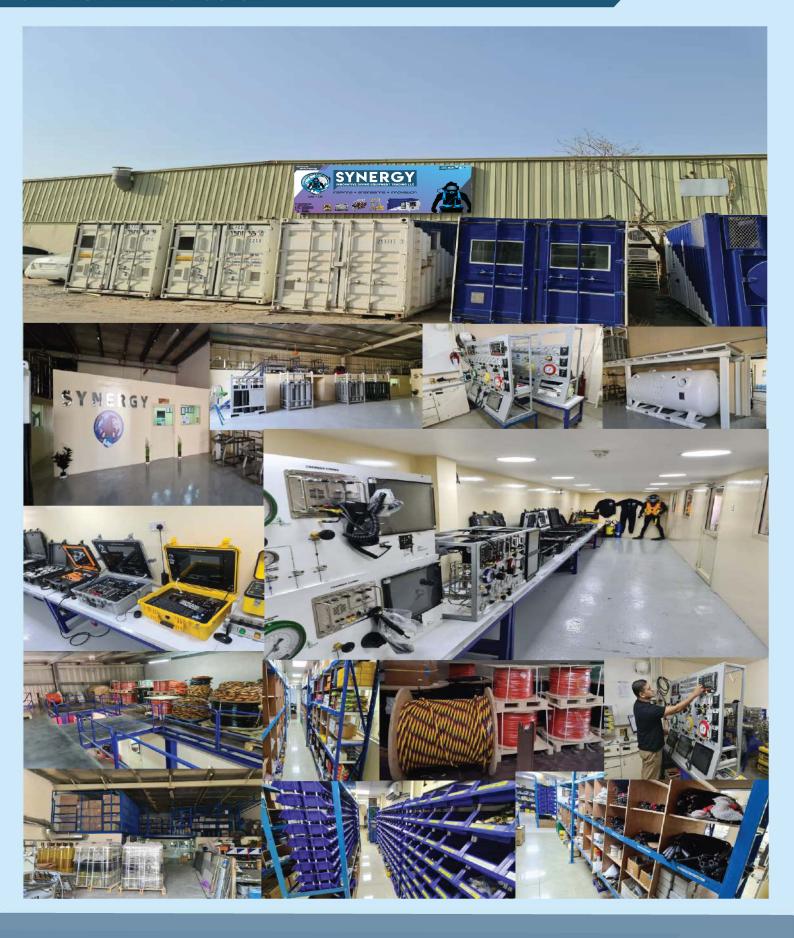

all package.

Diver control for the UV Lamp and Magnetic Yoke and on-board power source means no umbilical connection to the surface is required.

The system is supplied with an intelligent. 3stage battery charger for safe recharging of the system power supply unit.

#### **Key Features:**

Ideal for shallow water. tidal and splash zone applications

Up to 4 hours operation
DC electromagnetic yoke
Powerful UV lamp
Varied ink delivery options: air-powered. handpump or surface feed
UV lamp and subsea unit pressure tested to
6ooft water depth
Battery charger
Safe 12V DC power source
Available as a lamp only unit for use with
permanent magnets

Various inks and consumables are available for use with all TVCMP/equipment,see overleaf for further details











## **SYNERGY INFRASTRUCTURE**





#### **MAGNETIC PARTICLE INSPECTION SY-SYSTEM 12**

# **Contact us**

29th Street, Amman Road, Behind Al Huraiz Est. For Industry, Al Qusais, Industrial Area – 1, Dubai, United Arab Emirates

Website: www.synergyequipment.comEmail: ram@synergyequipment.comFor Sale: info@synergyequipment.com