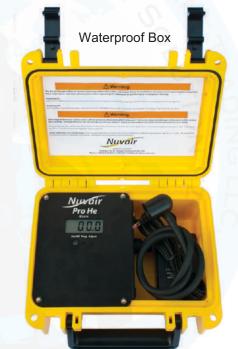

# SPECIFICATIONS\*\*

|                                                                              | Pro He                                                           |
|------------------------------------------------------------------------------|------------------------------------------------------------------|
| Flow Rate                                                                    | 0.5 to 1 L/min                                                   |
| Resolution                                                                   | 0.1%                                                             |
| Linearity                                                                    | ±2% over full scale                                              |
| Accuracy                                                                     | ±2% over full scale                                              |
| Sensor Type                                                                  | Thermal conductivity                                             |
| Expected Sensor Life                                                         | >24 months under normal operating conditions                     |
| Range                                                                        | 0.0-100.0% helium in air or nitrogen or oxygen                   |
| Alarms                                                                       | Two user-programmable audible and visual alarms                  |
| Response Time                                                                | <10 seconds for 90% response at 73°F (23°C)                      |
| Operating Temperatu                                                          | e41° to 104°F (5° to 40°C)                                       |
| Operating Humidity                                                           | 0-90% rh, non-condensing                                         |
| Storage Temperature                                                          | 5° to 122° F (-15° to 50° C)                                     |
| Power                                                                        | Rechargeable lithium battery or 10/230 V wall plug-in            |
| Dimensions (L x W x H) x 2 x 5.5 in (10.2 x 5 x 14 cm) panel mount SKU: 9628 |                                                                  |
|                                                                              | 2.5 x 1.75 x 4.25 in (6.3 x 4.5 x 10.8 cm) handheld SKU: 9627    |
|                                                                              | 3.9 x 8.7 x 7.5 in (9.9 x 22.1 x 19.1 cm) waterproof box SKU: 96 |
| Weight                                                                       | 9 oz (0.3 kg) panel mount / 7.8 oz (0.22 kg) handheld /          |
|                                                                              | 2 lbs 8 oz (1.27 kg) waterproof box                              |
|                                                                              |                                                                  |