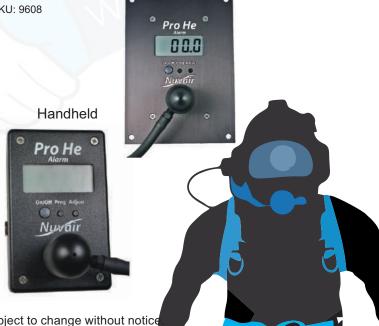

# SPECIFICATIONS\*\*

|                                                                              | Pro He                                                           |
|------------------------------------------------------------------------------|------------------------------------------------------------------|
| Flow Rate                                                                    | 0.5 to 1 L/min                                                   |
| Resolution                                                                   | 0.1%                                                             |
| Linearity                                                                    | ±2% over full scale                                              |
| Accuracy                                                                     | ±2% over full scale                                              |
| Sensor Type                                                                  | Thermal conductivity                                             |
| Expected Sensor Life                                                         | >24 months under normal operating conditions                     |
| Range                                                                        | 0.0-100.0% helium in air or nitrogen or oxygen                   |
| Alarms                                                                       | Two user-programmable audible and visual alarms                  |
| Response Time                                                                | <10 seconds for 90% response at 73°F (23°C)                      |
| Operating Temperatu                                                          | e41° to 104°F (5° to 40°C)                                       |
| Operating Humidity                                                           | 0-90% rh, non-condensing                                         |
| Storage Temperature                                                          | 5° to 122° F (-15° to 50° C)                                     |
| Power                                                                        | Rechargeable lithium battery or 10/230 V wall plug-in            |
| Dimensions (L x W x H) x 2 x 5.5 in (10.2 x 5 x 14 cm) panel mount SKU: 9628 |                                                                  |
|                                                                              | 2.5 x 1.75 x 4.25 in (6.3 x 4.5 x 10.8 cm) handheld SKU: 9627    |
|                                                                              | 3.9 x 8.7 x 7.5 in (9.9 x 22.1 x 19.1 cm) waterproof box SKU: 96 |
| Weight                                                                       | 9 oz (0.3 kg) panel mount / 7.8 oz (0.22 kg) handheld /          |
|                                                                              | 2 lbs 8 oz (1.27 kg) waterproof box                              |
|                                                                              |                                                                  |