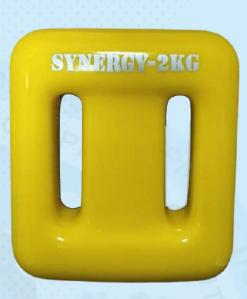

## COATED LEAD WEIGHT SY-LEAD-WEIGHT

- Lead Weight Scuba Diving Blocks
- Plastic Coated for Protection and Visibility
- Rounded Weight Block Corners for Comfort
- Featuring Twin Weight Belt Webbing Slots
- Available in 1kg, 2kg, 3kg and 4kg Weights
- Dimensions: 9cm width, 9.5cm height, 3cm length