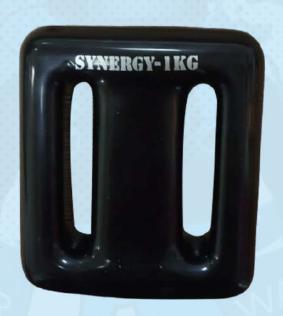

## COATED LEAD WEIGHT SY-LEAD-WEIGHT

- Lead Weight Scuba Diving Blocks
- Plastic Coated for Protection and Visibility
- Rounded Weight Block Corners for Comfort
- Featuring Twin Weight Belt Webbing Slots
- Available in 1kg, 2kg, 3kg and 4kg Weights
- Dimensions: 9cm width, 9.5cm height, 3cm length