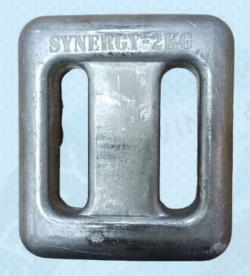

## COATED LEAD WEIGHT SY-LEAD-WEIGHT

- Lead Weight Scuba Diving Blocks
- Plastic Coated for Protection and Visibility
- Rounded Weight Block Corners for Comfort
- Featuring Twin Weight Belt Webbing Slots
- Available in 1kg, 2kg, 3kg and 4kg Weights
- Dimensions: 9cm width, 9.5cm height, 3cm length