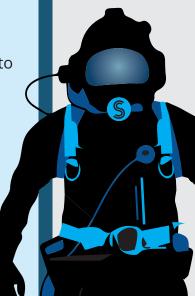

## **SY-LPH-100 Bail Out Hose With Swivel**

 An intermediate pressure hose that feeds an emergency supply of gas to into a diving helmet. Used mainly for commercial diving applications.

• 40"/102cm in length.

UAE • UK • INDIA • AZERBAIJAN

**SY-LPH-100 Bail Out Hose With Swivel** 