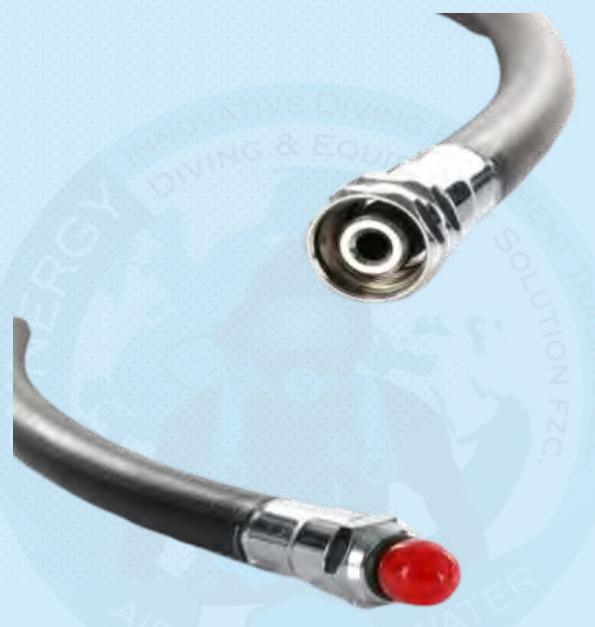

## **SY-LPH-100 Bail Out Hose With Swivel**

 An intermediate pressure hose that feeds an emergency supply of gas to into a diving helmet. Used mainly for commercial diving applications.

• 40"/102cm in length.

UAE • UK • INDIA • AZERBAIJAN

**SY-LPH-100 Bail Out Hose With Swivel** 