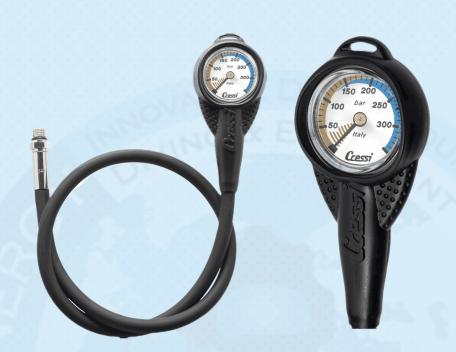

### **CRESSI MINI SPG W/RUBBER HOUSING**

### Product Code: Kk760300

| Technical       | Specification                                |
|-----------------|----------------------------------------------|
| Gauge Dial      | Color-coded in red, green, and blue for      |
|                 | instant readability                          |
| Pressure Range  | Reads pressures up to 350 bar or 5000 psi    |
| Case Material   | Chrome-plated brass                          |
| Boot Type       | Compact rubber boot, textured for a sure     |
|                 | grip                                         |
| Connection Loop | Up-top, ideal for attaching a clip or bungee |