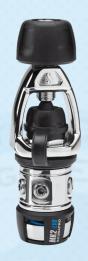

#### SYNERGY SCUBAPRO Mk2 EVO 1ST STAGE REGULATOR - YOKE

## **Technical Specifications:**

Product Code: SY-MK2-EV0-10.063.000

Classic downstream piston design features a chrome-plated brass body with one high pressure and four low pressure ports.

Patented XTIS (Extended Thermal Insulating System) fully isolates the mechanical elements from the cold, increasing freezing resistance by an average of 50 percent over its predecessor without compromising breathing performance.

Additional internal technical improvements include a new spring insulating bushing and coating, a new insulating piston bushing, a new insulating sleeve and a new antifreeze cap, all of which contribute to the increase in freezing resistance. Key insulation system components are visible in blue.

Chrome-plated brass body is 3.5mm smaller than its predecessor but houses an oversized piston by 1.6mm that provides better breat ing performance by increasing airflow by 15 percent.

Stainless steel removable orifice allows for easier maintenance while extending regulator life.