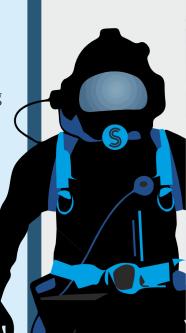

#### SYNERGY SCUBAPRO Mk2 EVO 1ST STAGE REGULATOR - YOKE

## **Technical Specifications:**

Product Code: SY-MK2-EV0-10.063.000

Classic downstream piston design features a chrome-plated brass body with one high pressure and four low pressure ports.

Patented XTIS (Extended Thermal Insulating System) fully isolates the mechanical elements from the cold, increasing freezing resistance by an average of 50 percent over its predecessor without compromising breathing performance.

Additional internal technical improvements include a new spring insulating bushing and coating, a new insulating piston bushing, a new insulating sleeve and a new antifreeze cap, all of which contribute to the increase in freezing resistance. Key insulation system components are visible in blue.

Chrome-plated brass body is 3.5mm smaller than its predecessor but houses an oversized piston by 1.6mm that provides better breat ing performance by increasing airflow by 15 percent.

Stainless steel removable orifice allows for easier maintenance while extending regulator life.