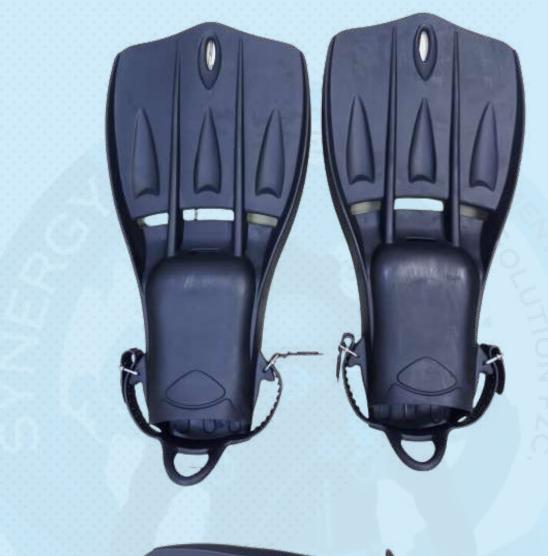

#### **PROFESSIONAL DIVING FINS**

#### **DESCRIPTION**

Manufactured from a very high quality of rubber, using the latest manufacturing processes. They have a great weight, are extremely robust and have been specifically designed for maximum endurance, exceptional propulsion and the ultimate finning power.

Originally developed for commercial and military use but due to their compact design, they are equally suited to wreck diving, cave dives and technical diver applications, where a shorter length dive fin is preferred.

For many years, these diving fins have been the preferred choice of our military divers in addition to most commercial, technical and deep divers, around the globe.

In addition, these fins are available with the traditional metal 'clamp' style fin strap buckles or the modern heavy-duty Fastex 'quick release' fin strap buckles.