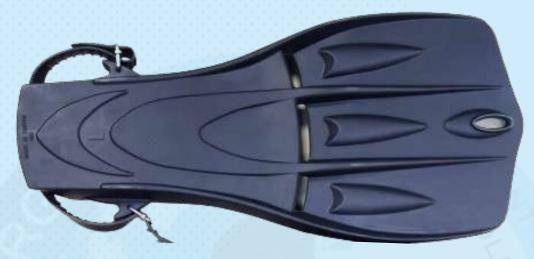

#### **PROFESSIONAL DIVING FINS**

#### **DESCRIPTION**

Manufactured from a very high quality of rubber, using the latest manufacturing processes. They have a great weight, are extremely robust and have been specifically designed for maximum endurance, exceptional propulsion and the ultimate finning power.

Originally developed for commercial and military use but due to their compact design, they are equally suited to wreck diving, cave dives and technical diver applications, where a shorter length dive fin is preferred.

For many years, these diving fins have been the preferred choice of our military divers in addition to most commercial, technical and deep divers, around the globe.

In addition, these fins are available with the traditional metal 'clamp' style fin strap buckles or the modern heavy-duty Fastex 'quick release' fin strap buckles.