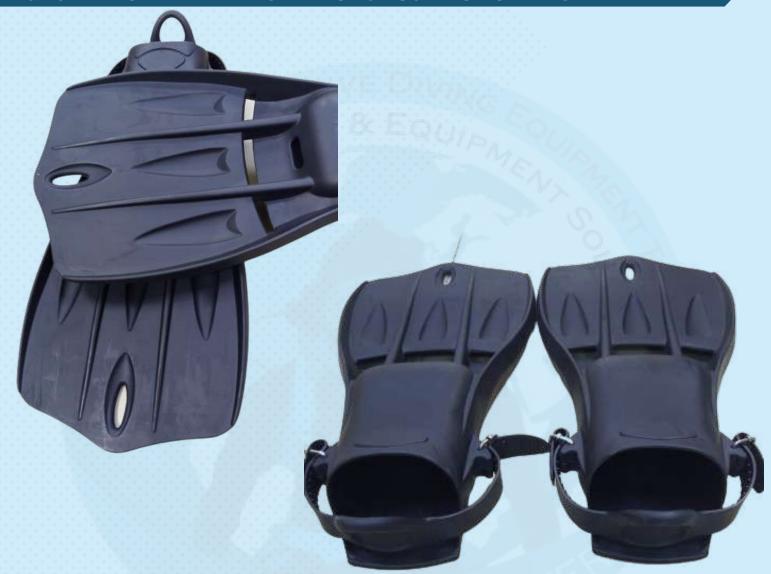

#### **PROFESSIONAL DIVING FINS**

#### **DESCRIPTION**

Manufactured from a very high quality of rubber, using the latest manufacturing processes. They have a great weight, are extremely robust and have been specifically designed for maximum endurance, exceptional propulsion and the ultimate finning power.

Originally developed for commercial and military use but due to their compact design, they are equally suited to wreck diving, cave dives and technical diver applications, where a shorter length dive fin is preferred.

For many years, these diving fins have been the preferred choice of our military divers in addition to most commercial, technical and deep divers, around the globe.

In addition, these fins are available with the traditional metal 'clamp' style fin strap buckles or the modern heavy-duty Fastex 'quick release' fin strap buckles.

Please Note-Our Spring Fin Straps are only suitable for use with the Fastex buckle version of these Jet Fins.

Also-The listed fin sizes are for wetboots or standard width drysuit boots. For wide fitting drysuit boots, please select on esize higher than your drysuit boot size.