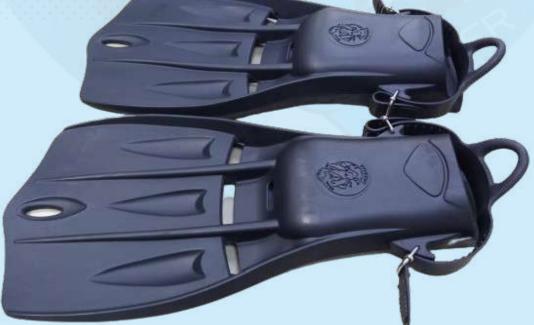

#### **PROFESSIONAL DIVING FINS**

#### **DESCRIPTION**

Manufactured from a very high quality of rubber, using the latest manufacturing processes. They have a great weight, are extremely robust and have been specifically designed for maximum endurance, exceptional propulsion and the ultimate finning power.

Originally developed for commercial and military use but due to their compact design, they are equally suited to wreck diving, cave dives and technical diver applications, where a shorter length dive fin is preferred.

For many years, these diving fins have been the preferred choice of our military divers in addition to most commercial, technical and deep divers, around the globe.

In addition, these fins are available with the traditional metal 'clamp' style fin strap buckles or the modern heavy-duty Fastex 'quick release' fin strap buckles.