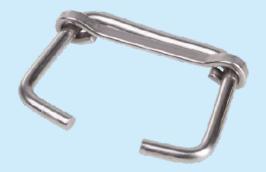

For many years, these diving fins have been the preferred choice of our military divers in addition to most commercial, technical and deep divers, around the globe.

In addition, these fins are available with the traditional metal 'clamp' style fin strap buckles or the modern heavy-duty Fastex 'quick release' fin strap buckles.

| Sr. | Part Number   | Description       |
|-----|---------------|-------------------|
| 1   | SY-FINBUCKLES | Spare fin buckles |