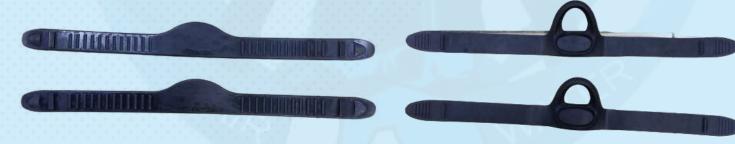

Please Note-Our Spring Fin Straps are only suitable for use with the Fastex buckle version of these Jet Fins.

Also-The listed fin sizes are for wetboots or standard width drysuit boots. For wide fitting drysuit boots, please select on esize higher than your drysuit boot size.

| Sr. | Part Number     | Description                |  |
|-----|-----------------|----------------------------|--|
| 1   | SY-JETFINS-SIZE | Professional Diver Jetfins |  |

| Sr. | Part Number | Description      |  |
|-----|-------------|------------------|--|
| 1   | SY-FINSTRAP | Spare fin straps |  |